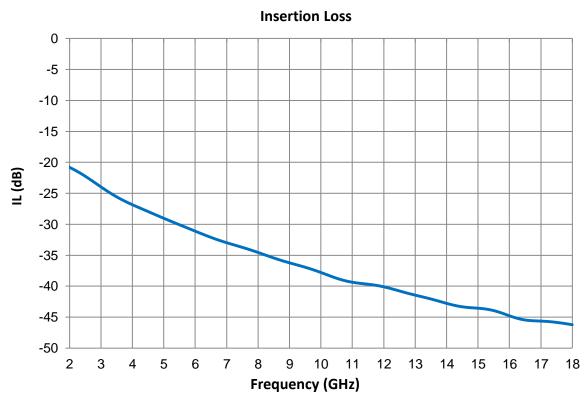

### **Electrical Properties**

| Frequency | Typical Insertion Loss |
|-----------|------------------------|
| 10 GHz    | -39 dB                 |

Note: the information provided is accurate at time of publication. It is the responsibility of the end-user to confirm compliance to their application. All test data is typical.